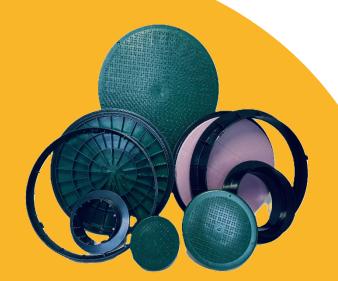

### CHOOSE FROM A VARIETY OF PRODUCTS

SEPTIC TANK LIDS 24", 12", 8"

24" INSULATED LIDS SINGLE OR DOUBLE LAYER