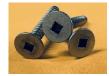

# ALL OF OUR 24" LIDS COME WITH SCREWS. WHAT TYPE DO YOU PREFER?

**Phillips** 

5/16" Hex

Allen

3/8" Hex

Roberts/Square