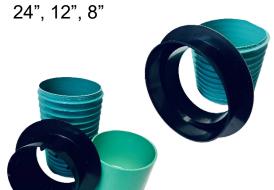

### CHOOSE FROM A VARIETY OF PRODUCTS

SEPTIC TANK LIDS 24", 12", 8"

24" INSULATED LIDS SINGLE OR DOUBLE LAYER

#### **RISERS/RING ADAPTORS**