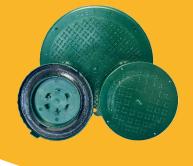

### CHOOSE FROM A VARIETY OF PRODUCTS

SEPTIC TANK LIDS 24", 12", 8"

24" INSULATED LIDS SINGLE OR DOUBLE LAYER