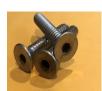

# ALL OF OUR 24" LIDS COME WITH SCREWS. WHAT TYPE DO YOU PREFER?

**Phillips** 

5/16" Hex

Allen

3/8" Hex

Roberts/Square