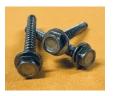

# ALL OF OUR 24" LIDS COME WITH SCREWS. WHAT TYPE DO YOU PREFER?

**Phillips** 

5/16" Hex

Allen

3/8" Hex

Roberts/Square