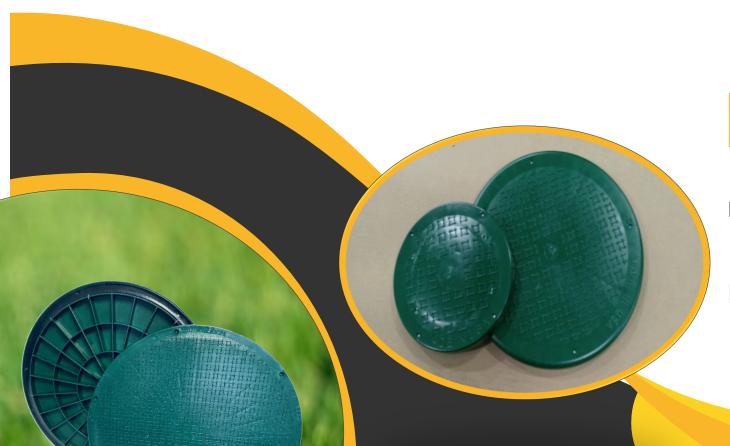

### CHOOSE FROM A VARIETY OF PRODUCTS

SEPTIC TANK LIDS 24", 12", 8"

24" INSULATED LIDS SINGLE OR DOUBLE LAYER