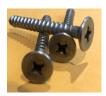

# ALL OF OUR 24" LIDS COME WITH SCREWS. WHAT TYPE DO YOU PREFER?

**Phillips** 

5/16" Hex

Allen

3/8" Hex

Roberts/Square