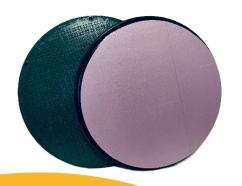

### CHOOSE FROM A VARIETY OF PRODUCTS

SEPTIC TANK LIDS 24", 12", 8"

24" INSULATED LIDS SINGLE OR DOUBLE LAYER