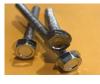

# ALL OF OUR 24" LIDS COME WITH SCREWS. WHAT TYPE DO YOU PREFER?

**Phillips** 

5/16" Hex

Allen

3/8" Hex

Roberts/Square